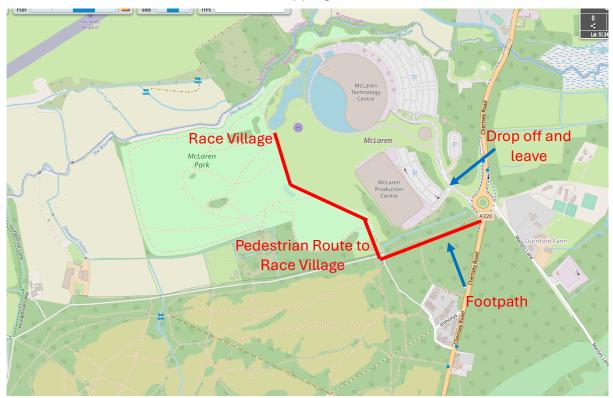

It is not permitted to enter McLaren Technology Centre (MTC) car park to drop off and/or walk through the car park to the race village. The same applies for bicycles – there is not a cycle route through MTC. Cars can drop off at the **entrance** to MTC (as directed by marshals) and a pedestrian route to the Race Village is shown on the map below. Pedestrian routes to the start shown under Arrival on Foot or by Cycle Section (10 mins walk).

Please see the maps below

Dropping off