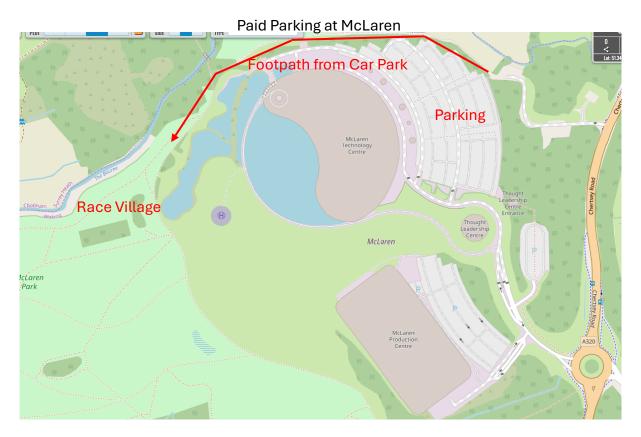

Address: - McLaren Technology Centre, Woking, GU21 4YH. Approach the security gate and you will be directed to the car park. Parking Marshalls will assist you and once parked direct you to the Race Village.

The race village is 5 minutes' walk from the car park on a track with no motorised vehicles. Our race village is contained with no access to vehicles after 7.45 (apart from our medic who arrives at 8.30) - if you have children, please look out for them. They are your responsibility on the day.